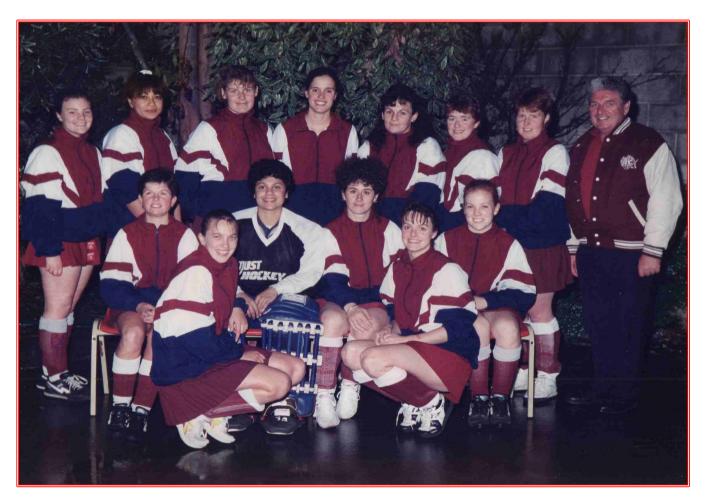

#### **1993 Premiership**

## **Women's Melbourne League 3**

| Year | Team        | Player Name                | Grade | Unit           |
|------|-------------|----------------------------|-------|----------------|
| 1993 | Women's ML3 | Tanya Williams             | 1sts  | Women's Senior |
| 1993 | Women's ML3 | Margaret Randall           | 1sts  | Women's Senior |
| 1993 | Women's ML3 | Irene O'Shannessey         | 1sts  | Women's Senior |
| 1993 | Women's ML3 | Karen Tainton              | 1sts  | Women's Senior |
| 1993 | Women's ML3 | Kellie Williams            | 1sts  | Women's Senior |
| 1993 | Women's ML3 | Marika Adams               | 1sts  | Women's Senior |
| 1993 | Women's ML3 | Marissa Hicks              | 1sts  | Women's Senior |
| 1993 | Women's ML3 | Alison Cootes              | 1sts  | Women's Senior |
| 1993 | Women's ML3 | Deborah Hone-Scalzo-Jacobs | 1sts  | Women's Senior |
| 1993 | Women's ML3 | Tanya Rosenhain            | 1sts  | Women's Senior |
| 1993 | Women's ML3 | Jackie Rosario             | 1sts  | Women's Senior |
| 1993 | Women's ML3 | Neroli Mooney              | 1sts  | Women's Senior |
| 1993 | Women's ML3 | Fiona Young                | 1sts  | Women's Senior |
| 1993 | Women's ML3 | Carla Baxter               | 1sts  | Women's Senior |