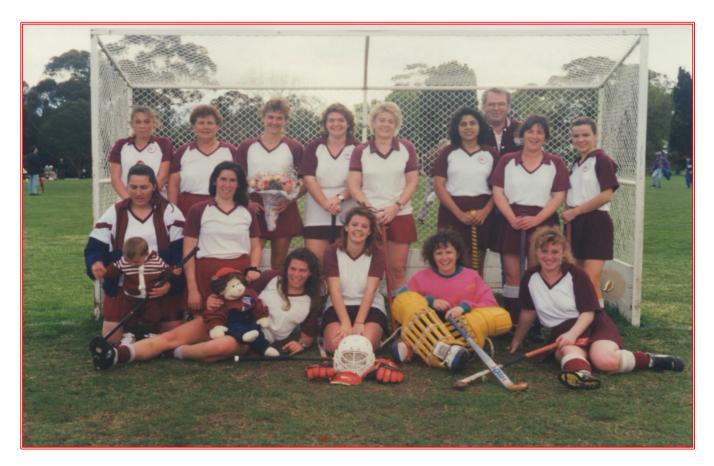

# 1993 Premiership

### **Women's Melbourne District 5**

| Year | Team        | Player Name     | Grade | Unit           |
|------|-------------|-----------------|-------|----------------|
| 1993 | Women's MD5 | Delwyn Maidment | 3rds  | Women's Senior |
| 1993 | Women's MD5 | Janice Geary    | 3rds  | Women's Senior |
| 1993 | Women's MD5 | Kerry Hicks     | 3rds  | Women's Senior |
| 1993 | Women's MD5 | Denise Kalman   | 3rds  | Women's Senior |
| 1993 | Women's MD5 | Donna Kalman    | 3rds  | Women's Senior |
| 1993 | Women's MD5 | Danniele White  | 3rds  | Women's Senior |
| 1993 | Women's MD5 | Sonia Langerak  | 3rds  | Women's Senior |
| 1993 | Women's MD5 | Alison Riches   | 3rds  | Women's Senior |
| 1993 | Women's MD5 | Jill Dent       | 3rds  | Women's Senior |
| 1993 | Women's MD5 | Kathleen Kalman | 3rds  | Women's Senior |
| 1993 | Women's MD5 | Marion Stokell  | 3rds  | Women's Senior |
| 1993 | Women's MD5 | Amanda Way      | 3rds  | Women's Senior |
| 1993 | Women's MD5 | Ruby Kahn       | 3rds  | Women's Senior |
| 1993 | Women's MD5 | Elizabeth Mowat | 3rds  | Women's Senior |